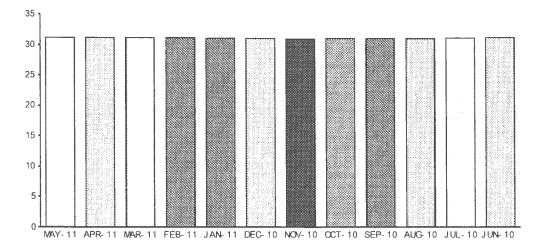

|                                                                                                                                                                                                                                                        |                                                                                                                                                                                                                                      |



# DT 12-009 FairFoint Communications Exhibit B 4.16.12

Billing Date: Jun 09, 2011 Account No: 603 622 0463 370 Phone Number: 603-622-0463 How to Reach Us: See page 2

Page 3 of 4

#### Comparative analysis of FairPoint calling services



# Account Information, Charges and Credits

| Recurring Charges                |                              |  |
|----------------------------------|------------------------------|--|
| Charge                           | Amount                       |  |
| 1. FairPoint Business Extra Plan | \$0.00                       |  |
| Total Recurring Charges          | \$0.00                       |  |
| New Charges: May 09 to Jun 08    |                              |  |
| Service: Business Voice          | Telephone Number: 6036220463 |  |
| 2. Main Line/s                   | \$20.88                      |  |
|                                  |                              |  |
| Subtotal for 6036220463          | \$20.88                      |  |



# DT 12-009 FairFoint Communications Exhi